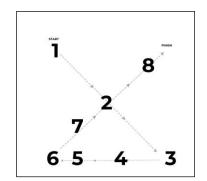

## FLOOR (in an X shape):

- 1- Start in divided kneeling slide to Splits side roll out.
- 2- Spring entry/ run Round off Star jump ORSpring entry/ run Round off Flic/ Tuck somersault (0.5 bonus for flic/ Tuck)
- 3- Y balance **OR** Arabesque (in corner)
- 4- Handstand forward roll Full turn jump
- 5- Forward **OR** Backward walkover\* (can be a progression of either) \*see below
- 6- Straight shape (in corner)
- 7- Cat leap Cartwheel (connect to no. 8)
- 8- Chasse 1 arm Cartwheel **OR** Aerial Cartwheel (0.5 bonus)