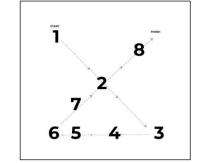

## FLOOR (in an X shape):

1- Spring entry or run - Round off - Star jump

**OR** Round off flic (0.5 bonus for flic)

2- Backward roll - Straddle stand

OR Backward roll - Straight leg stand

- 3- Y balance or Arabesque (in corner)
- 4- Handstand forward roll Full turn jump
- 5- Forward roll Straddle stand
- 6- Splits **OR** Bridge (from the straddle stand & should be in corner)
- 7- Cat leap immediate Cartwheel (connect to no.8)
- 8- Chasse 1 arm Cartwheel **OR** Aerial cartwheel (0.5 bonus)